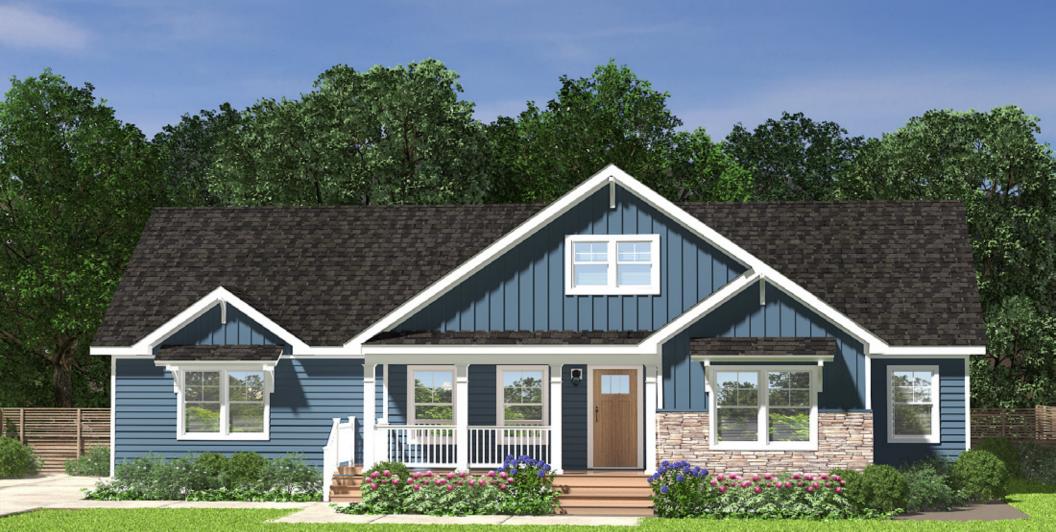

## SPARDEN

2.5 Bathrooms

Total Finished Area: 2,103 Sq. Ft.

Dimensions: 41'7"W x 64'0"D

3 Bedrooms

**T-Ranch Design** 

Exterior Shown with Standard 9/12 Roof Pitch [7/12 Front Longitudinal Roof]

These are artist renditions for sales purposes only. Refer to working drawings for actual dimensions. © January 2022 Nationwide Homes, Inc. All Rights Reserved.

Shown with Optional Exterior Features

**SPARDEN** 

**Total Finished Area:** 2,103 Sq. Ft.

**Dimensions:** 41'7"W x 64'0"D

**3 Bedrooms** 

2.5 Bathrooms

Factory Built Porch Utility Cubby & Bench Free Standing Bathtub **Rectangular Lavatory Sinks** 