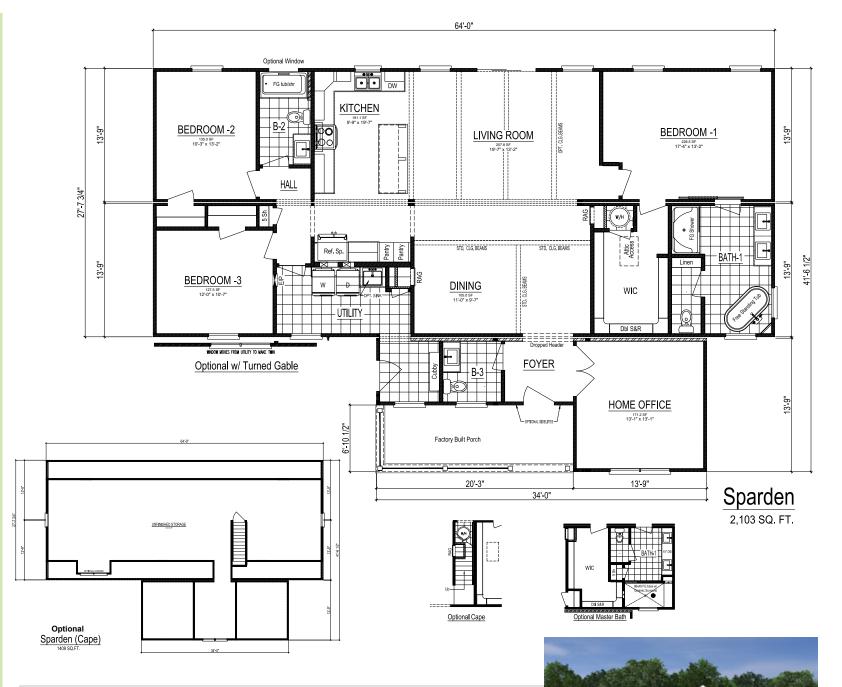

Shown with Optional Exterior Features

**SPARDEN** 

**Total Finished Area:** 2,103 Sq. Ft.

**Dimensions:** 41'7"W x 64'0"D

**3 Bedrooms** 

2.5 Bathrooms

Factory Built Porch Utility Cubby & Bench Free Standing Bathtub **Rectangular Lavatory Sinks** 

Walk-in Closet

Shown with Optional Interior and Exterior Features These are artist renditions for sales purposes only.

Refer to working drawings for actual dimensions. © January 2022 Nationwide Homes