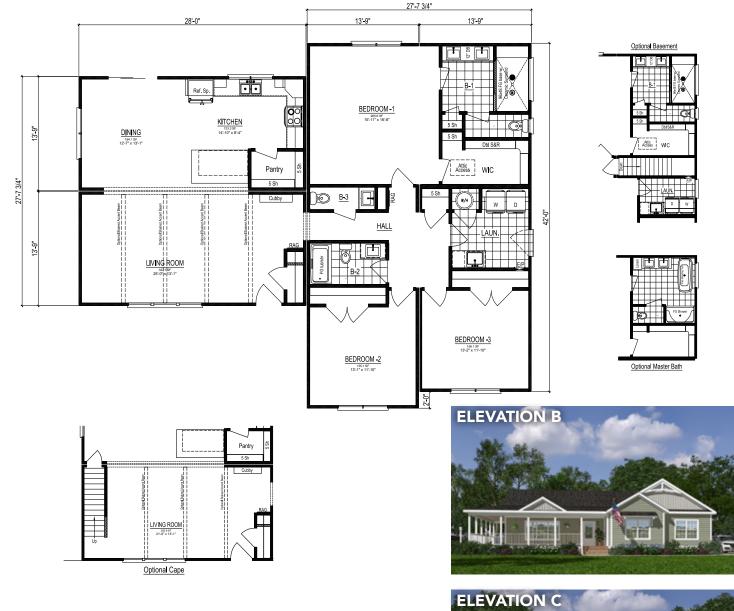

#### **DOWNINGTOWN**

Total Potential Area: 1,967 Sq. Ft.

**Dimensions:** 55'8"W x 44'0"D

3 Bedrooms 2.5 Bathrooms

Foyer Coat Closet
Foyer Cubby & Bench
Eat-In Kitchen Peninsula
Walk-in Kitchen Pantry
Rectangular Lavatory Sinks
Ceramic Tile Shower 4x8'
Bathroom Linen Closet
Walk-in Closet
Hall Linen Closet