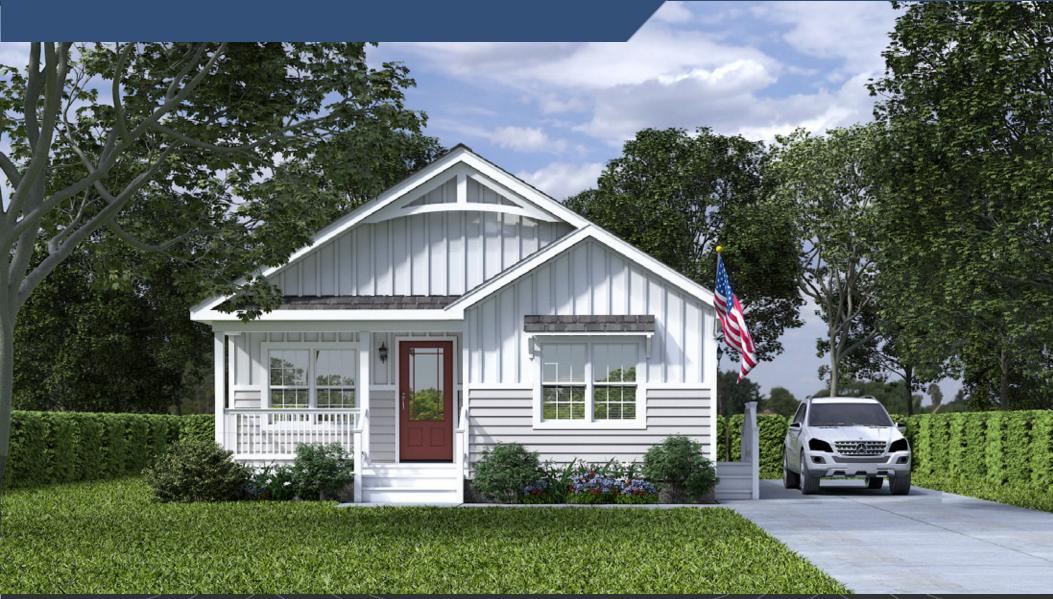

## Exterior Shown with Standard 7/12 Roof Pitch Shown with Optional Exterior Features

These are artist renditions for sales purposes only. Refer to working drawings for actual dimensions. © 2022 Nationwide Homes, Inc. All Rights Reserved.

## **CRAVEN I**

Total Finished Area: 1,052 Sq. Ft.

**Dimensions:** 27'8"W x 42'0"D

2 Bedrooms 2 Bathrooms

Factory Built Porch
Kitchen Peninsula
Rectangular Lavatory Sinks
Walk-in Closet