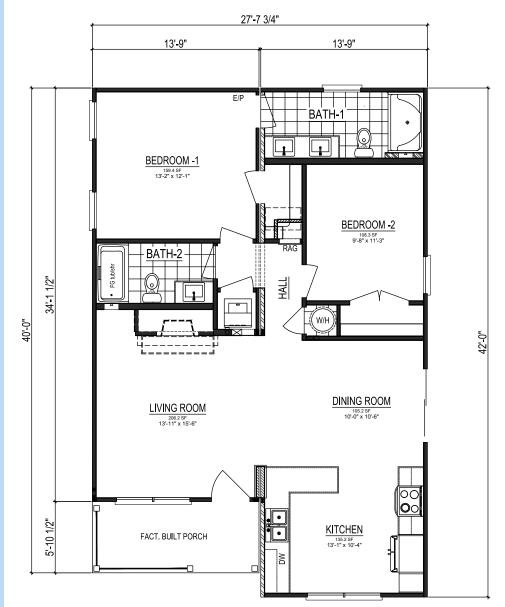

2 Bedrooms 2 Bathrooms

## **CRAVEN I**

Total Finished Area: 1,052 Sq. Ft.

**Dimensions:** 27'8"W x 42'0"D

2 Bedrooms 2 Bathrooms

Factory Built Porch
Kitchen Peninsula
Rectangular Lavatory Sinks
Walk-in Closet