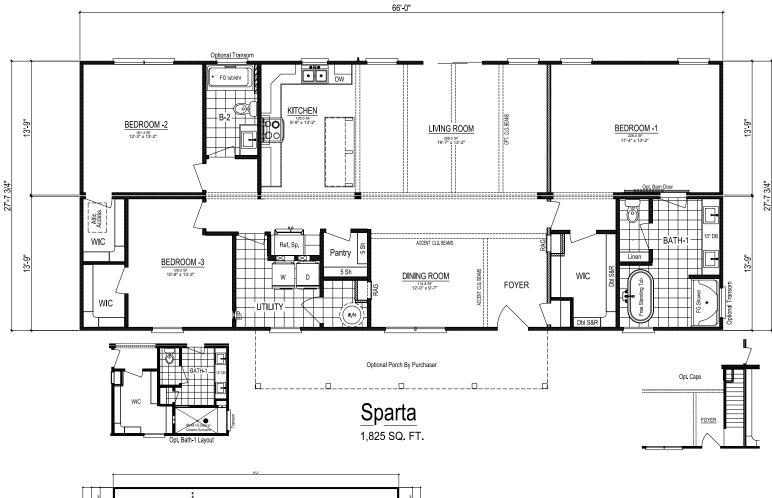

## **SPARTA**

Total Finished Area: 1,825 Sq. Ft.

Dimensions: 27'8"W x 66'0"D

3 Bedrooms 2 Bathrooms Ranch Design

#### **SPARTA**

**Total Finished Area:** 1,825 Sq. Ft.

**Dimensions:** 27'8"W x 66'0"D

3 Bedrooms

2 Bathrooms

Extended Kitchen Island

Kitchen Pantry

Walk-in Closets

Free Standing Bathtub

Rectangular Lavatory Sinks

#### **Shown with Optional Interior and Exterior Features**

These are artist renditions for sales purposes only. Refer to working drawings for actual dimensions.

© January 2022 Nationwide Homes