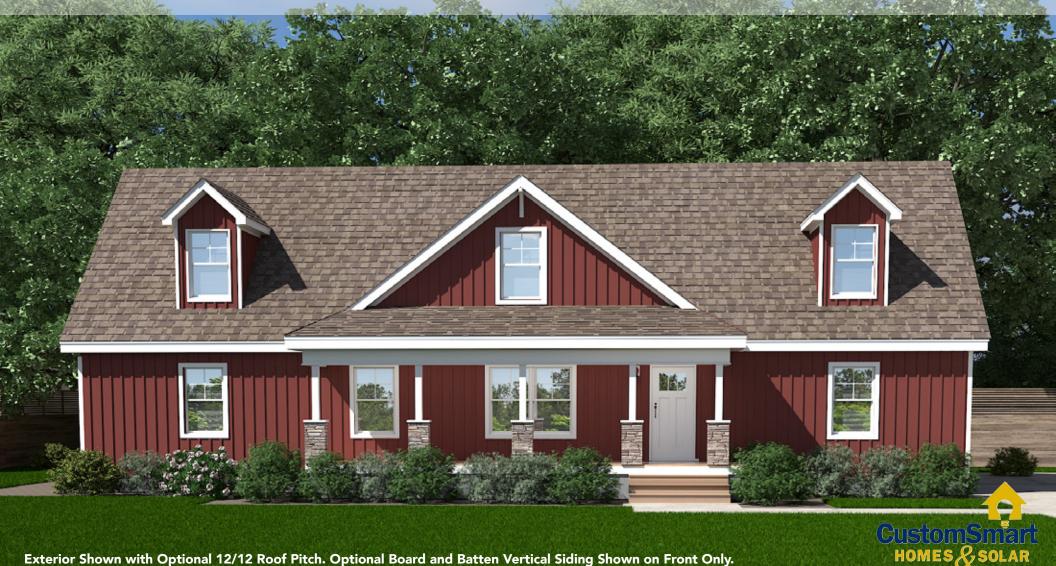

# SPARTA CAPE

Total Finished Area: 1,825 Sq. Ft. (Potential Area: 3,094 Sq. Ft.)

Dimensions: 27'8"W x 66'0"D

3 Bedrooms

2 Bathrooms

Cape Design

#### **SPARTA CAPE**

#### **Shown with Optional Interior and Exterior Features**

These are artist renditions for sales purposes only. Refer to working drawings for actual dimensions.

© January 2022 Nationwide Homes