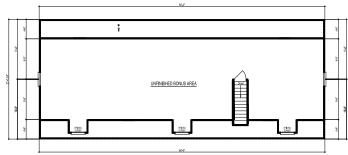

# SPARTA CAPE

Total Finished Area: 1,825 Sq. Ft. (Potential Area: 3,094 Sq. Ft.)

Dimensions: 27'8"W x 66'0"D

3 Bedrooms

2 Bathrooms

Cape Design

#### **SPARTA CAPE**

### Total Potential Area: 3,094 Sq. Ft.

1,825 Sq. Ft. Finished 1,269 Sq. Ft. Unfinished

### **Dimensions:**

27'8"W x 66'0"D

3 Bedrooms

#### 2 Bathrooms

Extended Kitchen Island

Kitchen Pantry

Walk-in Closets

Free Standing Bathtub

Rectangular Lavatory Sinks

#### **Shown with Optional Interior and Exterior Features**

These are artist renditions for sales purposes only. Refer to working drawings for actual dimensions.

© January 2022 Nationwide Homes