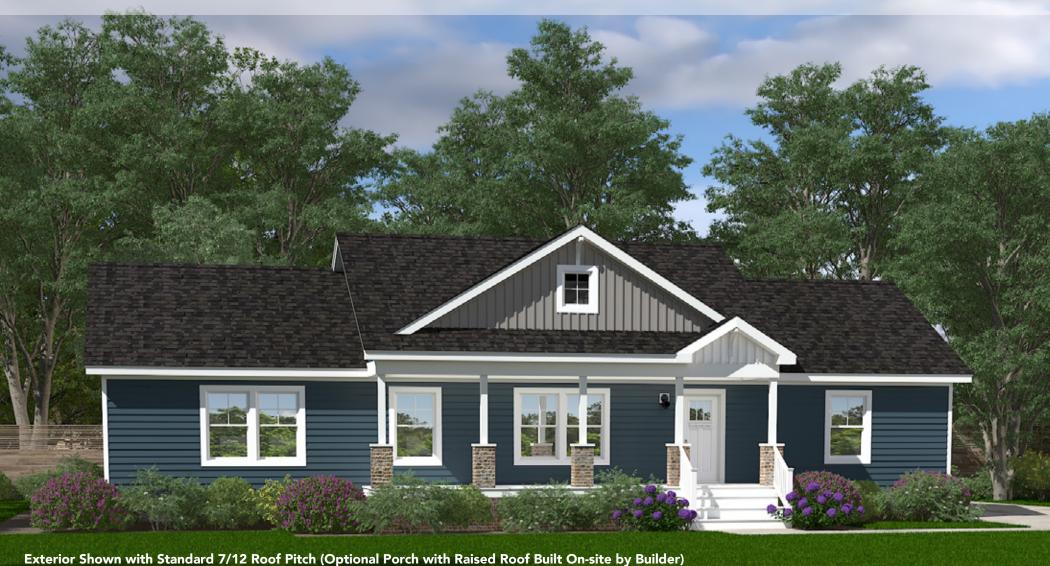

## **SPARTA**

Total Finished Area: 1,825 Sq. Ft.

Dimensions: 27'8"W x 66'0"D

3 Bedrooms 2 Bathrooms Ranch Design

#### **SPARTA**

**Total Finished Area:** 1,825 Sq. Ft.

**Dimensions:** 27'8"W x 66'0"D

3 Bedrooms

2 Bathrooms

Extended Kitchen Island

Kitchen Pantry

Walk-in Closets

#### **Shown with Optional Interior and Exterior Features**

These are artist renditions for sales purposes only. Refer to working drawings for actual dimensions.

© January 2022 Nationwide Homes