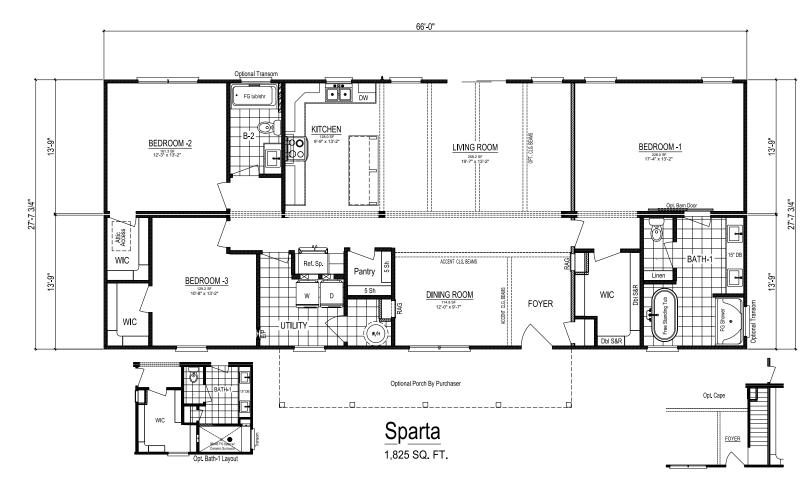

## **SPARTA**

Total Finished Area: 1,825 Sq. Ft.

Dimensions: 27'8"W x 66'0"D

3 Bedrooms 2 Bathrooms Ranch Design

#### **SPARTA**

**Total Finished Area:** 1,825 Sq. Ft.

**Dimensions:** 27'8"W x 66'0"D

3 Bedrooms

2 Bathrooms

Extended Kitchen Island

Kitchen Pantry

Walk-in Closets