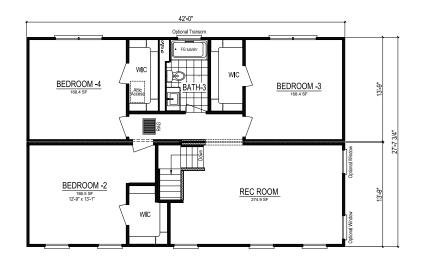

#### **HOMESTEAD VII**

**Total Finished Area:** 2,322 Sq. Ft. 1,161 Sq. Ft. First Floor 1,161 Sq. Ft. Second Floor

> **Dimensions:** 42'0"W x 27'8"D

> > 4 Bedrooms

#### 2.5 Bathrooms

Two-Story

Ceramic Tile Shower

Walk-in Closets

**Recreation Room** 

Utility Room Cubby+Bench