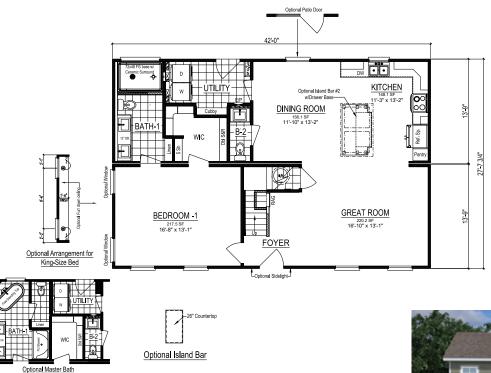

#### **HOMESTEAD VII**

**Total Finished Area:** 2,322 Sq. Ft. 1,161 Sq. Ft. First Floor 1,161 Sq. Ft. Second Floor

> **Dimensions:** 42'0"W x 27'8"D

> > 4 Bedrooms

#### 2.5 Bathrooms

Two-Story

Ceramic Tile Shower

Walk-in Closets

**Recreation Room** 

Utility Room Cubby+Bench