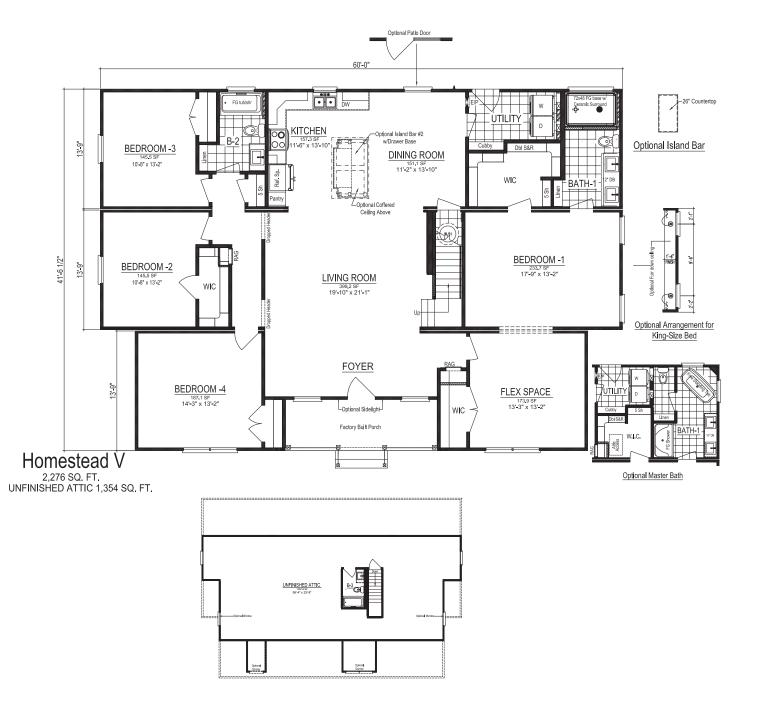

**HOMESTEAD V CAPE** 

**Total Potential Area: 3,633 Sq. Ft.** 2,279 Sq. Ft. Finished 1,354 Sq. Ft. Unfinished

> **Dimensions:** 60'0"W x 41'7"D

4+ Bedrooms

2+ Bathrooms

Split-Bedroom Layout

Ceramic Tile Shower

Walk-in Closets

Flex Space

Utility Room Cubby+Bench