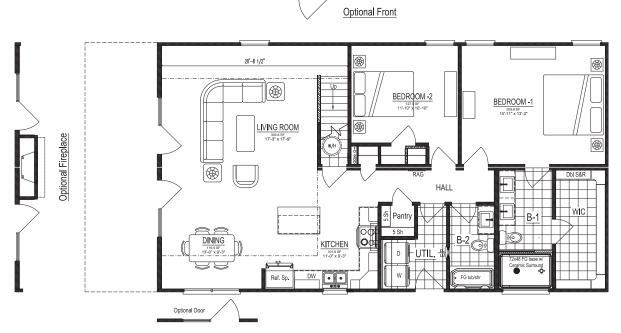

## **BOONE**

Total Potential Area: 2,394 Sq. Ft.

1,382 Sq. Ft. Finished 1,012 Sq. Ft. Unfinished

**Dimensions:** 27'8"W x 50'0"D

3 Bedrooms 3 Bathrooms

Expansive Views
Kitchen Island
Kitchen Pantry
Rectangular Lavatory Sinks
Walk-in Closets
Loft Space

## **BOONE**

NO DORMERS IN OPEN AREA
NO FOOTAGE ADDED TO OPEN AREA

(A)

ional Rath-1 (R)

Optional Bath-1 (C