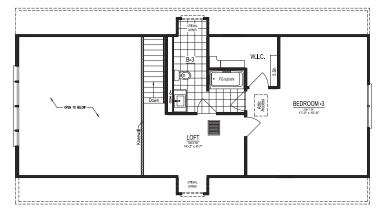

## **BOONE**

Total Potential Area: 2,394 Sq. Ft.

1,382 Sq. Ft. Finished 1,012 Sq. Ft. Unfinished

**Dimensions:** 27'8"W x 50'0"D

3 Bedrooms 3 Bathrooms

Expansive Views
Kitchen Island
Kitchen Pantry
Rectangular Lavatory Sinks
Walk-in Closets
Loft Space

## **BOONE**

NO DORMERS IN OPEN AREA
NO FOOTAGE ADDED TO OPEN AREA

(A)

ional Rath-1 (R)

Optional Bath-1 (C